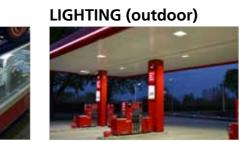

# LIGHTING (indoor)

forecourt

sanitary facilities

refrigeration units

parking space

washing facilities

shop